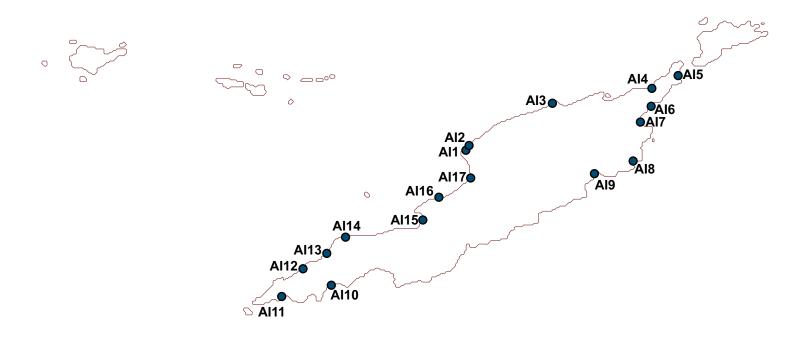

Sea Turtle Nesting Habitat

— GSHHS Caribbean Shoreline

© WIDECAST 2007

© WIDECAST 2007

| Beach Identification Codes with Beach Names |                    |      |                |  |
|---------------------------------------------|--------------------|------|----------------|--|
| Al1                                         | Limestone Bay      | Al10 | Cove Bay       |  |
| Al2                                         | Blackgarden Bay    | Al11 | Shoal Bay West |  |
| Al3                                         | Shoal Bay East     | Al12 | Barnes Bay     |  |
| Al4                                         | Captain's Bay      | Al13 | Meads Bay      |  |
| Al5                                         | Windward Point Bay | Al14 | Long Bay       |  |
| Al6                                         | Junk's Hole        | Al15 | Road Bay       |  |
| Al7                                         | Savannah Bay       | Al16 | Katouche Bay   |  |
| Al8                                         | Mimi Bay           | Al17 | Crocus Bay     |  |
| Al9                                         | Sandy Hill         |      |                |  |